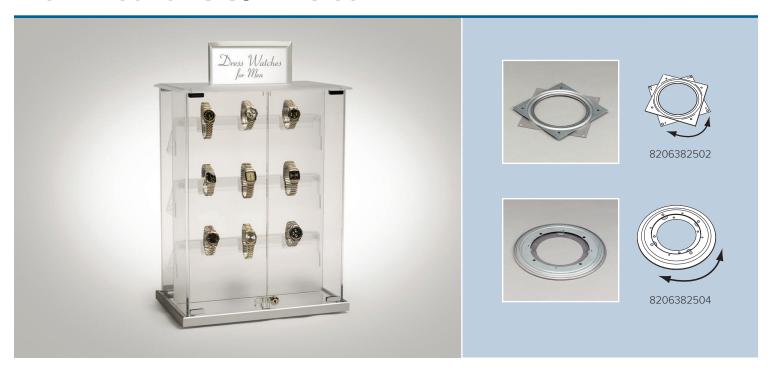

## Maximum product visibility and shopper accessibility

Create revolving displays to enhance visibility and accessibility of merchandise using Metal Turntables. Steel construction and continuous race ball bearings ensure turntables provide long-lasting, stable and smooth rotation for displays.

## Specifications

| Item No.   | Ref. No. | Dimensions | Style  | Pack |
|------------|----------|------------|--------|------|
| 8206382502 | -        | 6"         | Square | 1    |
| 8206382504 | -        | 12"        | Round  | 1    |